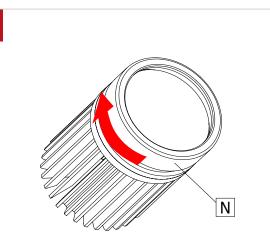

Unscrew lens cover (N) from heatsink of light element.

Make sure to position new optic (O) with flat surface facing outwards.

12

Screw lens cover (N) back onto light element.

www.lumenwerx.com (T) 514-225-4304 (F) 514-931-4862 © All rights are reserved to LumenWerx ULC. FILE NAME:VOILA2-RECESSED-OPTIC-REPLACEMENT-INST December 24, 2019 Page: 2/3