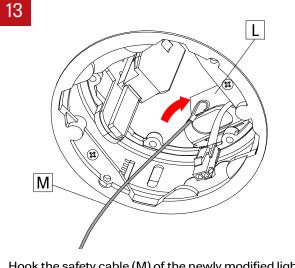

## VOILÀ 2

Hook the safety cable (M) of the newly modified light element to the driver (L).

Reconnect light element (H) to driver with quick connectors (K).

Insert light element (H) through track system (J). For standard depth, install until first click. For deep regressed depth, install until secondary click.