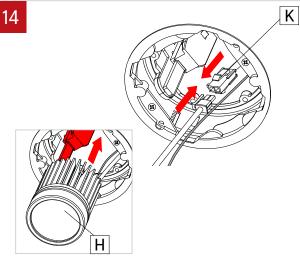

## VOILÀ 2

Hook the safety cable (M) of the newly modified light element to the driver (L).

Reconnect light element (H) to driver with quick connectors (K).

Insert light element (H) through track system (J). For standard depth, install until first click. For deep regressed depth, install until secondary click.