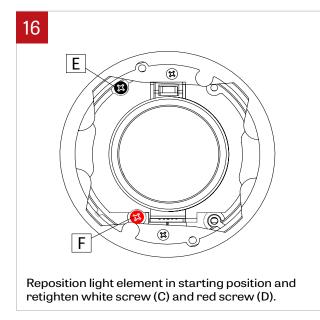

Slightly unscrew white screw (E) and red screw (F) located inside to allow rotation of the adjusting mechanism (G).

Push tab (I) on the side of the light element (H) to release it from the adjusting mechanism (G). Slide light element (H) from the track system (J).