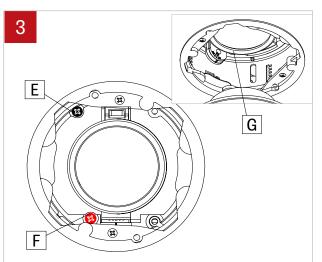

Slightly unscrew white screw (E) and red screw (F) located inside to allow rotation of the adjusting mechanism (G).

Push tab (I) on the side of the light element (H) to release it from the adjusting mechanism (G). Slide light element (H) from the track system (J).