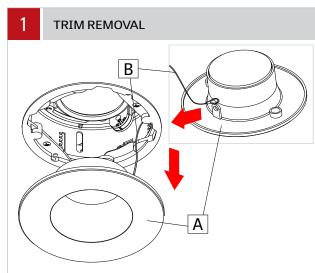

## NOTE: Wire dimming conductors as Class 1

For trim installation, detach trim (A) and unhook trim from safety wire (B). Safely store it on the side.

For trimless wall wash installation, detach baffle (C) by using provided suction tool (D). Stick tool on baffle lens and pull.