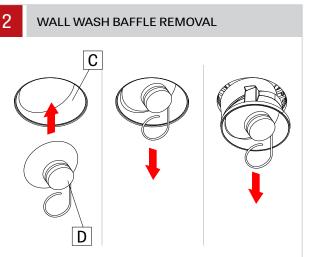

## NOTE: Wire dimming conductors as Class 1

For trim installation, detach trim (A) and unhook trim from safety wire (B). Safely store it on the side.

For trimless wall wash installation, detach baffle (C) by using provided suction tool (D). Stick tool on baffle lens and pull.