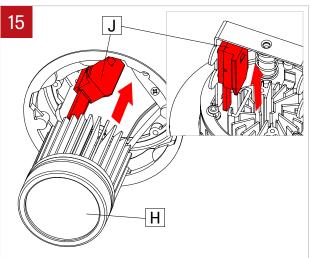

Slightly unscrew white screw (E) and red screw (F) located inside to allow rotation of the adjusting mechanism (G).

Push tab (I) on the side of the light element (H) to release it from the adjusting mechanism (G). Slide light element (H) from the track system (J).