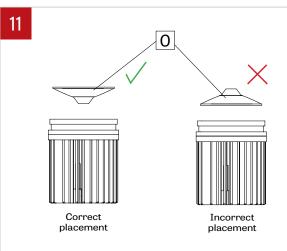

Unscrew lens cover (N) from heatsink of light element.

Make sure to position new optic (O) with flat surface facing outwards.

12

Screw lens cover (N) back onto light element.

www.lumenwerx.com (T) 514-225-4304 (F) 514-931-4862 © All rights are reserved to LumenWerx ULC. FILE NAME:VOILA2-RECESSED-OPTIC-REPLACEMENT-INST December 24, 2019 Page: 2/3