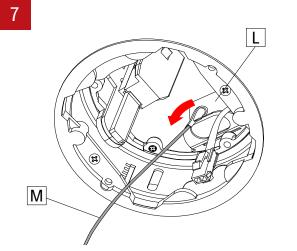

www.lumenwerx.com (T) 514-225-4304 (F) 514-931-4862 © All rights are reserved to LumenWerx ULC. FILE NAME:VOILA2-RECESSED-OPTIC-REPLACEMENT-INST December 24, 2019 Page: 1/3

VOILÀ 2

Pull the driver (L) towards the opening. Unhook safety cable (M) of light element from driver (L). Safely store light element on the side.