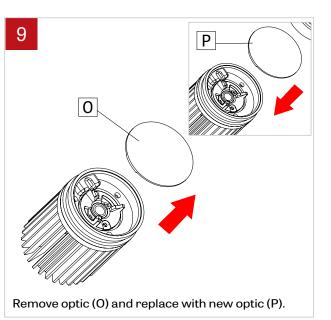

Unscrew lens cover (N) from heatsink of light element.

Make sure to position new optic (O) with flat surface facing outwards.

12

Screw lens cover (N) back onto light element.

www.lumenwerx.com (T) 514-225-4304 (F) 514-931-4862 © All rights are reserved to LumenWerx ULC. FILE NAME:VOILA2-RECESSED-OPTIC-REPLACEMENT-INST December 24, 2019 Page: 2/3