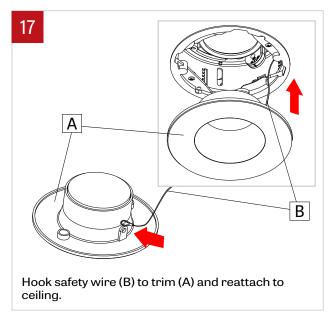

## NOTE: Wire dimming conductors as Class 1

For trim installation, detach trim (A) and unhook trim from safety wire (B). Safely store it on the side.

For trimless wall wash installation, detach baffle (C) by using provided suction tool (D). Stick tool on baffle lens and pull.