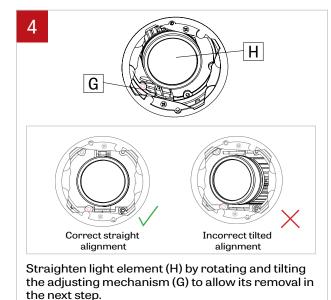

Slightly unscrew white screw (E) and red screw (F) located inside to allow rotation of the adjusting mechanism (G).

Push tab (I) on the side of the light element (H) to release it from the adjusting mechanism (G). Slide light element (H) from the track system (J).