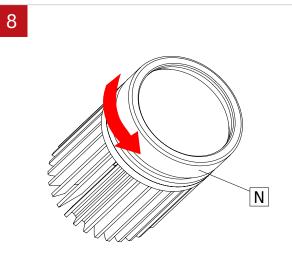

Unscrew lens cover (N) from heatsink of light element.

Make sure to position new optic (O) with flat surface facing outwards.

12

Screw lens cover (N) back onto light element.

www.lumenwerx.com (T) 514-225-4304 (F) 514-931-4862 © All rights are reserved to LumenWerx ULC. FILE NAME:VOILA2-RECESSED-OPTIC-REPLACEMENT-INST December 24, 2019 Page: 2/3