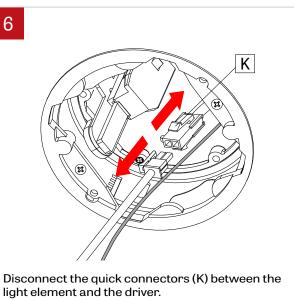

Slightly unscrew white screw (E) and red screw (F) located inside to allow rotation of the adjusting mechanism (G).

Push tab (I) on the side of the light element (H) to release it from the adjusting mechanism (G). Slide light element (H) from the track system (J).

www.lumenwerx.com (T) 514-225-4304 (F) 514-931-4862 © All rights are reserved to LumenWerx ULC. FILE NAME:VOILA2-RECESSED-OPTIC-REPLACEMENT-INST December 24, 2019 Page: 1/3

VOILÀ 2

Pull the driver (L) towards the opening. Unhook safety cable (M) of light element from driver (L). Safely store light element on the side.